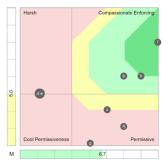

#### **Team Paradox Analysis**

Harrison Assessment's Paradox Theory reveals team dynamics in a way that has never before been possible, enabling individual team members to understand how their own behaviours contribute to or obstruct team objectives. Reports provide a step-by-step plan in which each team member can make adjustments to improve team performance.

The Harrison's Team Paradox Analysis provides a dynamic team building tool to:

- Create effective interactions to enhance team performance
- Discover the strengths and challenges of a team including team decision-making potential
- · Identify the best roles for team members
- Assess the potential and causes for cooperation or conflict
- Establish clear guidelines and processes for effective interactions
- Reveal blind-spots that may undermine performance

Team members are highlighted by a letter and displayed in conjunction with all other team members. The manager can be displayed in a different colour. This diagnostic analysis creates an accurate view of how team members interact to enable or inhibit team effectiveness.

By applying the analysis to the 12 sets of paradoxical traits used in the Harrison Team diagnostic analysis, you will foster actions to accelerate team performance.