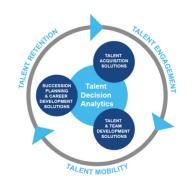

# **Harrison Talent Life Cycle Solutions**

Harrison Assessments uses predictive analytics to help organizations acquire, develop, lead and engage their talent. This comprehensive Talent Decision Analytics provides the intelligence needed throughout the talent life cycle to build effective teams and develop, engage and retain key talent. Contact us to learn how we help organizations make great decisions.