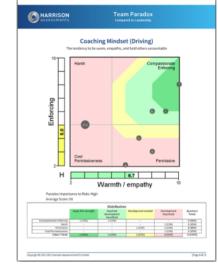

#### **Team Paradox Analysis**

Harrison Assessment's Paradox Theory reveals team dynamics in a way that has never before been possible, enabling individual team members to understand how their own behaviours contribute to or obstruct team objectives. Reports provide a step-by-step plan in which each team member can make adjustments to improve team performance.

The Harrison's Team Paradox Analysis provides a dynamic team building tool to:

- Create effective interactions to enhance team performance
- Discover the strengths and challenges of a team including team decision-making potential
- · Identify the best roles for team members
- Assess the potential and causes for cooperation or conflict
- Establish clear guidelines and processes for effective interactions
- Reveal blind-spots that may undermine performance

Team members are highlighted by a letter and displayed in conjunction with all other team members. The manager can be displayed in a different colour. This diagnostic analysis creates an accurate view of how team members interact to enable or inhibit team effectiveness.

By applying the analysis to the 12 sets of paradoxical traits used in the Harrison Team diagnostic analysis, you will foster actions to accelerate team performance.