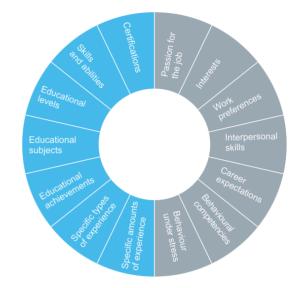

#### Career Success Requires BOTH Eligibility AND Suitability for the Job

People often end up choosing the wrong kind of job because they only consider their Eligibility/experience for the role, ignoring their Suitability/enjoyment for it. They tend to realize their mistakes only through trial and error after spending years switching from one job to another in an attempt to find a job where they will be satisfied and successful.

There is a better way to identify your best career options and maximize your potential for career success by considering both Eligibility and Suitability.

**Eligibility Factors | Suitability Factors** 