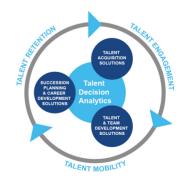

#### **Harrison Talent Life Cycle Solutions**

Harrison Assessments uses predictive analytics to help organizations acquire, develop, lead and engage their talent. This comprehensive Talent Decision Analytics provides the intelligence needed throughout the talent life cycle to build effective teams and develop, engage and retain key talent. Contact us to learn how we help organizations make great decisions.